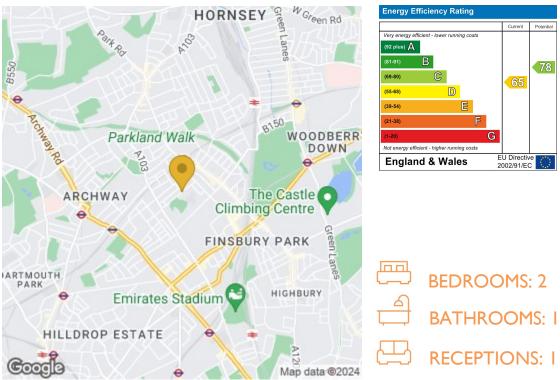

## MATERIAL INFORMATION:

- > SHARE OF FREEHOLD
- > £0 SERVICE CHARGE £0 GROUND RENT
  - > EPC D
- > COUNCIL TAX BAND D

## **KEY FEATURES**

- 2 DOUBLE BEDROOMS
- PRIVATE REAR GARDEN
- END OF TERRACE
- SHARE OF FREEHOLD
- OFFERED CHAIN FREE
- 0.5 MILES FROM FINSBURY
  PARK STATION

As for location, this attractive home is just 0.8 miles from Finsbury Park Station and 0.4 miles from Crouch Hill Station. You're also just 0.3 miles from Stroud Green Road and Crouch Hill, two brilliant streets that host an array of unique restaurants, historical pubs and activities to get up to all within 0.8 miles of your humble abode. Visit our neighbourhoods page to find out more.