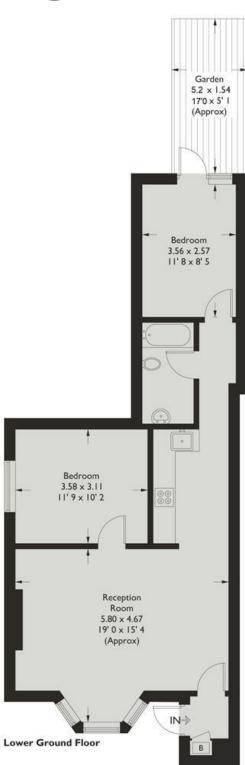

659 SqFt Interior

This plan is not to scale and must be used as layout guidance only. All measurements and areas are approximate and should not be relied upon to provide accurate information. This plan must not be relied upon when making property valuations, design considerations or any other such relevant decisions. We accept no responsibility or liability (whether in contract, tort or otherwise) in relation to any loss whatsoever arising from or in connection with any use of this plan or the adequacy, accuracy or completeness of it or any information within it.

## **KEY FEATURES**

- 2 DOUBLE BEDROOMS
- PRIVATE REAR GARDEN
- END OF TERRACE
- SHARE OF FREEHOLD
- OFFERED CHAIN FREE
- 0.5 MILES FROM FINSBURY
  PARK STATION

As for location, this attractive home is just 0.8 miles from Finsbury Park Station and 0.4 miles from Crouch Hill Station. You're also just 0.3 miles from Stroud Green Road and Crouch Hill, two brilliant streets that host an array of unique restaurants, historical pubs and activities to get up to all within 0.8 miles of your humble abode. Visit our neighbourhoods page to find out more.